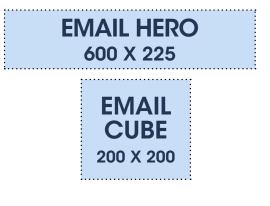

## **2022 EMAIL**

## HERO BANNER

This is positioned at the very top of the email and repeated again in the body of the email.

## CUBE BANNER

This is positioned in the body of the email under the appropriate category.

| <b>E-NEWSLETTER BANNER</b>  | RATE*           | RATE          |
|-----------------------------|-----------------|---------------|
| (prices are for each email) | (with Print Ad) | (no Print Ad) |
| Hero Banner (one time)      | \$600           | \$1,800       |
| Hero Banner (3+ times)      | \$500           | \$1,500       |
| Cube Banner (one time)      | \$450           | \$1,350       |