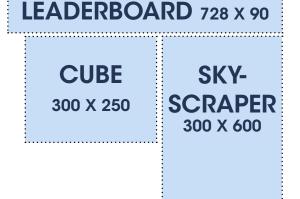

\*Must purchase print ad to qualify for lowest E-Newsletter rate or else higher rates apply.

| ONLINE WEB BANNER                                      | RATE*           | RATE            |
|--------------------------------------------------------|-----------------|-----------------|
| 12-month Contract**                                    | (with Print Ad) | ) (no Print Ad) |
| (A) All Pages Leaderboard<br>(Includes Calendar pages) | \$600           | \$1,800         |
| (B) All Pages Skyscraper                               | \$500           | \$1,500         |
| (C) All Pages Cube                                     | \$450           | \$1,350         |
| (D) Sub Page Leaderboard                               | \$400           | \$800           |
| (E) Sub Page Skyscraper                                | \$350           | \$700           |
| (F) Sub Page Cube                                      | \$300           | \$600           |

**2022 ONLINE** 

CONTRACT

\*Must purchase print ad to qualify for lowest Online rate or else higher rates apply.

\*\*Flexible start date (must be 12 consecutive months).

#### WEB PAGES: HOME PAGE • EVENT CALENDAR • LODGING • RESTAURANTS • SHOPPING ENTERTAINMENT & EVENTS • RECREATION • KIDS CORNER • TRANSPORTATION

|             | Make checks payable to <b>Montauk Publishing, Inc.</b> |
|-------------|--------------------------------------------------------|
| Sign & Date | Total                                                  |
| Print Name  | E-Newsletter Size/Price                                |
| Phone       | Online Price                                           |
| Address     | Online Size                                            |
| Email       | Print Price                                            |
| Advertiser  | Print Placement/Size                                   |